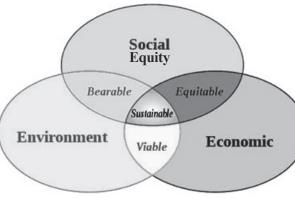

#### THE THREE ES

According to its authors, the objective of Sustainable Development is to integrate economic, social, and environmental policies in order to achieve reduced consumption, social equity, and the preservation and restoration of biodiversity.

The Sustainabalists insist that society be transformed into feudal-like governance by making *Nature* the central organizing principle for our economy and society. As such, every societal decision would first be questioned as to how it might effect the environment. To achieve this, Sustainablist policy focuses on three components; land use, education, and population control/reduction.

The Sustainable Development logo

used in most literature on the subject contains three connecting circles labeled **Social Equity; Economic Prosperity; and Ecological Integrity** (known commonly as the 3 Es).

#### **SOCIAL EQUITY**

Asstated, Sustainable Development's Social Equity plank is based on a demand for "social justice." Today, the phrase is used throughout Sustainablist literature. The Sustainablist system is based on the principle that individuals must give up selfish wants for the needs of the common good, or the "community." How does this differ from Communism?

#### **ECONOMIC PROSPERITY**

Sustainable Development's economic policy is based on one

overriding premise: that the wealth of the world was made at the expense of the poor. It dictates that, if the conditions of the poor are to be improved, wealth must first be taken from the rich. Consequently, Sustainable Development's economic policy is based not on private enterprise but on public/private partnerships.

#### ECOLOGICAL INTEGRITY

"Nature has an integral set of different values (cultural, spiritual and material) where humans are one strand in nature's web and all living creatures are considered equal. Therefore the natural way is the right way and human activities should be molded along nature's rhythms." from the UN's Biodiversity Treaty presented at the 1992 UN Earth Summit